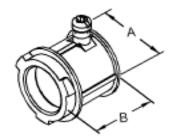

6820

**Steel Twistlock Set Screw Connectors** 

| CATALOG | TRADE | КО   | DIM    | DIM     | WEIGHT |
|---------|-------|------|--------|---------|--------|
| SIZE    | SIZE  | SIZE | Α      | В       | PER C  |
| TL-50   | I/2"  | 1/2" | I-I/8" | 1-1/16" | 8.2    |
| TL-75   | 3/4"  | 3/4" | 1-3/8" | 1-5/16" | 11.3   |

Die Cast Zinc Twistlock Set Screw Connec-

| CATALOG | TRADE | КО   | DIM     | DIM    | WEIGHT |
|---------|-------|------|---------|--------|--------|
| NUMBER  | SIZE  | SIZE | Α       | В      | PER C  |
| TL-50DC | 1/2"  | 1/2" | 1-1/16" | 7/8"   | 6.3    |
| TL-75DC | 3/4"  | 3/4" | 1-1/4"  | I-I/8" | 8.8    |