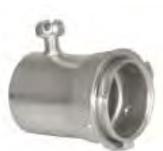

## **EMT**

## **Twistlock Set Screw Connectors**

## Features:

- No locknut required when used with SCI Twistlock outlet boxes
- Locks in place with just I/4 turn
- Twistlock connectors help to speed up the installation time and afford additional wiring room in junction boxes
- Pre-set & staked tri-head screws

Standard Materials: Steel Die Cast zinc

Standard Finish: Zinc plated

**Steel Screw** 

Applicable Third Party Standards: UL Standard: 514B Fed. Spec. W-F-408E NEMA: FB-1

PATENTED U.S. Patent No. 6.476.319



Phone: 954-427-

6820







**Steel Twistlock Set Screw Connectors** 

| CATALOG | TRADE | КО   | DIM    | DIM     | WEIGHT |
|---------|-------|------|--------|---------|--------|
| SIZE    | SIZE  | SIZE | Α      | В       | PER C  |
| TL-50   | I/2"  | 1/2" | I-I/8" | 1-1/16" | 8.2    |
| TL-75   | 3/4"  | 3/4" | 1-3/8" | 1-5/16" | 11.3   |





Die Cast Zinc Twistlock Set Screw Connec-

| CATALOG | TRADE | КО   | DIM     | DIM    | WEIGHT |
|---------|-------|------|---------|--------|--------|
| NUMBER  | SIZE  | SIZE | Α       | В      | PER C  |
| TL-50DC | 1/2"  | 1/2" | 1-1/16" | 7/8"   | 6.3    |
| TL-75DC | 3/4"  | 3/4" | 1-1/4"  | I-I/8" | 8.8    |







Twistlock box with a regular EMT Set Screw connector