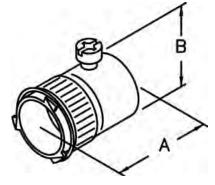

6820

**Steel Twistlock Set Screw Connectors** 

| CATALOG | TRADE | КО   | DIM    | DIM     | WEIGHT |
|---------|-------|------|--------|---------|--------|
| SIZE    | SIZE  | SIZE | Α      | В       | PER C  |
| TL-50   | I/2"  | 1/2" | I-I/8" | 1-1/16" | 8.2    |
| TL-75   | 3/4"  | 3/4" | 1-3/8" | 1-5/16" | 11.3   |

Die Cast Zinc Twistlock Set Screw Connec-

| CATALOG | TRADE | КО   | DIM     | DIM    | WEIGHT |
|---------|-------|------|---------|--------|--------|
| NUMBER  | SIZE  | SIZE | Α       | В      | PER C  |
| TL-50DC | 1/2"  | 1/2" | 1-1/16" | 7/8"   | 6.3    |
| TL-75DC | 3/4"  | 3/4" | 1-1/4"  | I-I/8" | 8.8    |